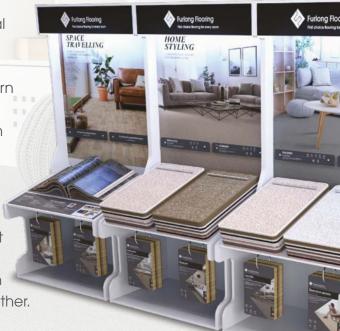

## **Display Double**

Why not inspire your customers to think of products for other rooms. Choose to display our best-selling vinyl products next to our carpet ranges or perhaps hard flooring (not shown), the choice is yours!

#### **Display Multi**

Our corner display unit makes all the difference and is guaranteed to catch the eye. This package can display all our flooring types and give your customers the real sense of choice, value and creativity.