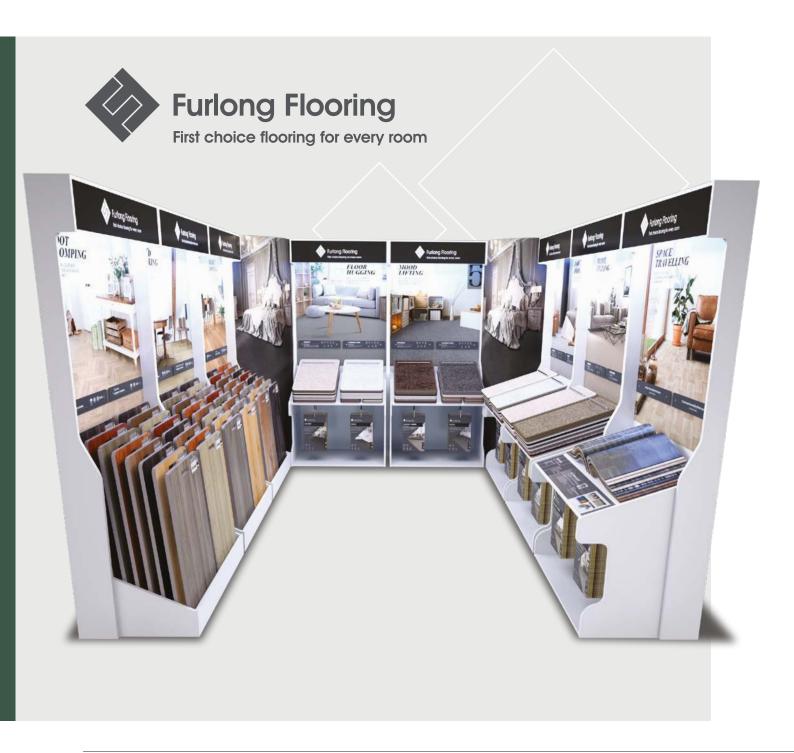

## Display Shop-in-a-shop

Create a go-to space in your store with our multi-purpose corner stand full-shop display. Two corner units matched with double and single units create a three-sided display that lets you showcase a wide range of flooring types. Our attractive back-lit display boards and professional images help your customers to visualise the flooring in their own homes, giving you a powerful sales tool.