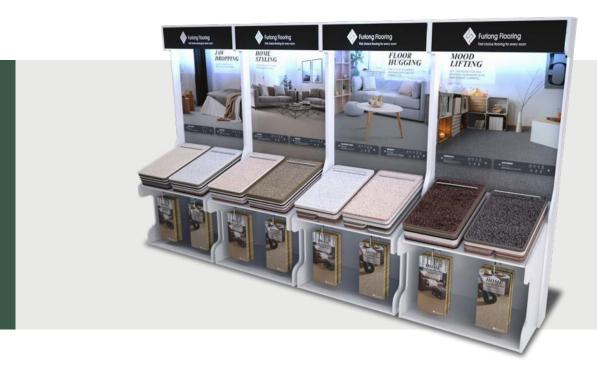

## **Display Edge - Carpet**

Four tall double units for carpet flooring display. Inspirational roomset imagery will draw your customers to the bright and modern display, showcasing our class leading carpet ranges.