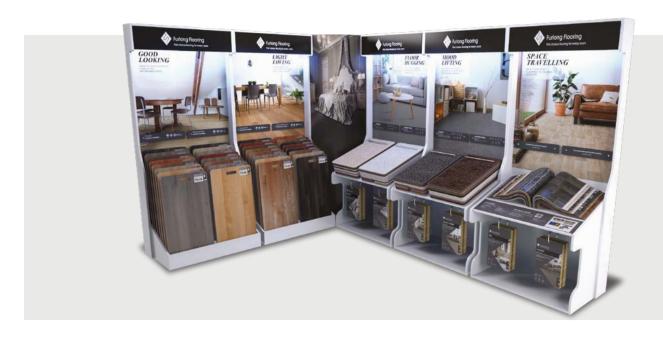

## **Display Double**

Why not inspire your customers to think of products for other rooms. Choose to display our best-selling vinyl products next to our carpet ranges or perhaps hard flooring (not shown), the choice is yours!

#### **Display Multi**

Our corner display unit makes all the difference and is guaranteed to catch the eye. This package can display all our flooring types and give your customers the real sense of choice, value and creativity.