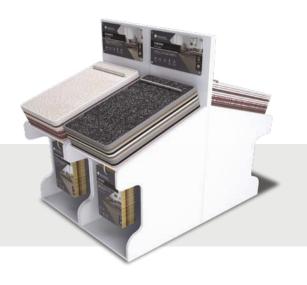

## **Display Edge - Carpet**

Four tall double units for carpet flooring display. Inspirational roomset imagery will draw your customers to the bright and modern display, showcasing our class leading carpet ranges.

## Display Edge - Smooth

Four tall double units for hard flooring display. Create a real focal point in your store to show off our Wood, Laminate and LVT with these bright, contemporary display stands.