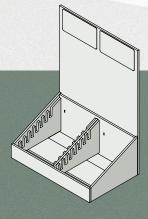

## Display Shop-in-a-shop

Create a go-to space in your store with our multi-purpose corner stand full-shop display. Two corner units matched with double and single units create a three-sided display that lets you showcase a wide range of flooring types. Our attractive back-lit display boards and professional images help your customers to visualise the flooring in their own homes, giving you a powerful sales tool.