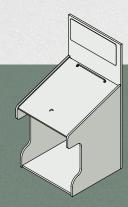

## Freestyle Back2Back - Carpet

Two double lectern display, ideal for creating an attractive central store selling space. Can display 4 ranges of your choice.

## Freestyle Back2Back - Smooth

Two double toastracks; Ideal for displaying wood, laminate or LVT. Eye-catching and appealing to customers. Can display 4 ranges of your choice.