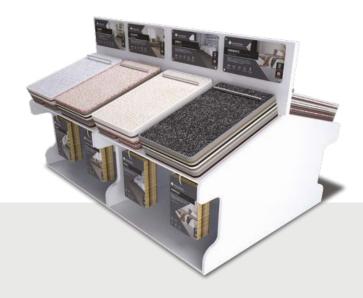

#### Freestyle Island

Four double-units designed to showcase our products. Ideal for displaying 8 carpet ranges. Modern, fresh and adaptable this solution could also be used in conjunction with our toastrack displays to offer carpet and hard flooring in one easy to access location.