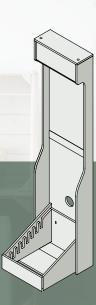

Wall Display
Double Lecter
1012W x 619D x 2280H

Wall Display Single Lectern 534W x 619D x 2280H

Wall Display Single Toastrack 534W x 619D x 2280H

Wall Display
Double Toastrack
1012W x 619D x 2280H

Free Standing
Double Lectern
974W x 619D x 1340H