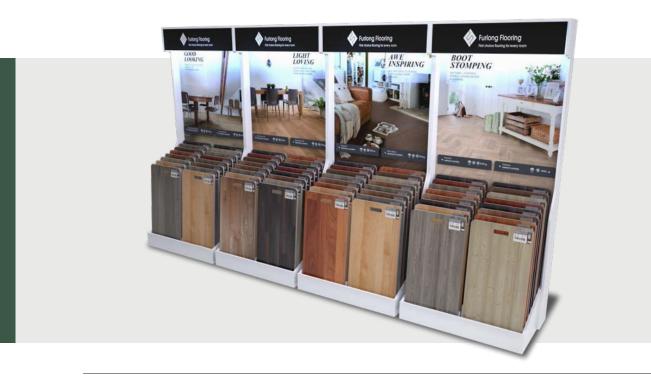

## Display Edge - Smooth

Four tall double units for hard flooring display. Create a real focal point in your store to show off our Wood, Laminate and LVT with these bright, contemporary display stands.