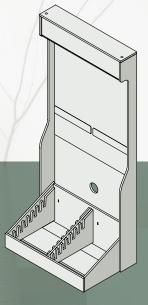

## Freestyle Back2Back - Carpet

Two double lectern display, ideal for creating an attractive central store selling space. Can display 4 ranges of your choice.

## Freestyle Back2Back - Smooth

Two double toastracks; Ideal for displaying wood, laminate or LVT. Eye-catching and appealing to customers. Can display 4 ranges of your choice.