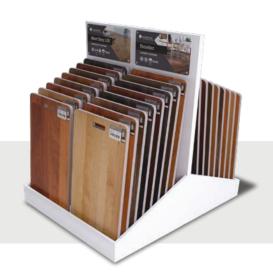

## Freestyle Back2Back - Smooth

Two double toastracks; Ideal for displaying wood, laminate or LVT. Eye-catching and appealing to customers. Can display 4 ranges of your choice.