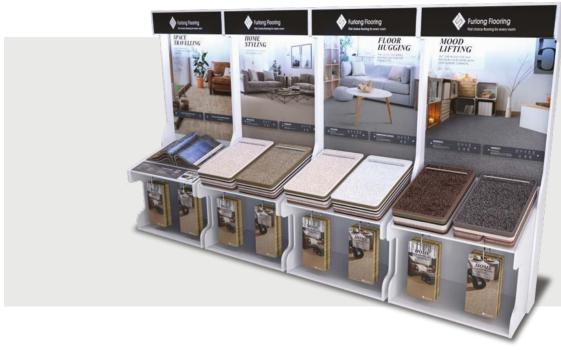

#### Freestyle Island

Four double-units designed to showcase our products. Ideal for displaying 8 carpet ranges. Modern, fresh and adaptable this solution could also be used in conjunction with our toastrack displays to offer carpet and hard flooring in one easy to access location.

## **Display Edge - Carpet**

Four tall double units for carpet flooring display. Inspirational roomset imagery will draw your customers to the bright and modern display, showcasing our class leading carpet ranges.