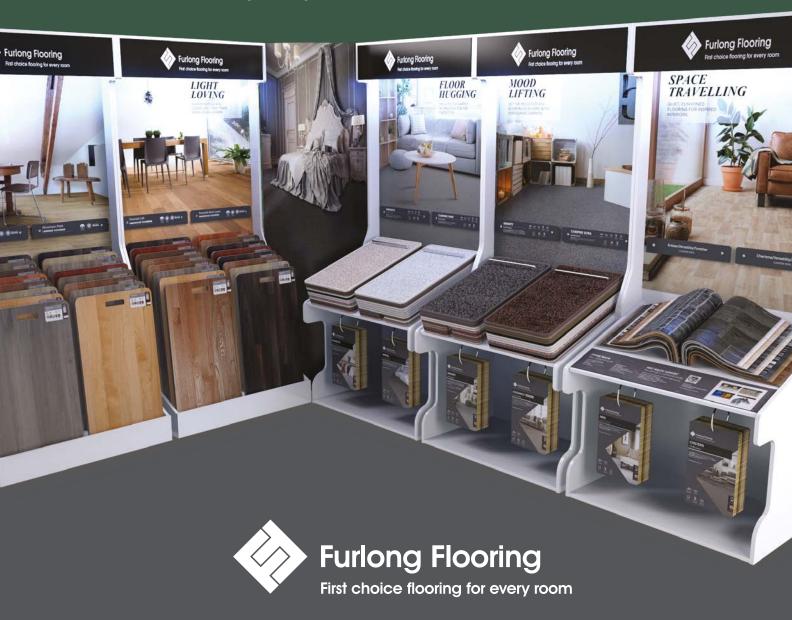

## Display Shop-in-a-shop

Create a go-to space in your store with our multi-purpose corner stand full-shop display. Two corner units matched with double and single units create a three-sided display that lets you showcase a wide range of flooring types. Our attractive back-lit display boards and professional images help your customers to visualise the flooring in their own homes, giving you a powerful sales tool.

## Why buy?

Work with Furlong and you'll have access to products and services that make your life easier and your customer happy:

- Beautiful, back-lit graphic display modules add impact to your store, drawing customers in to find out more.
- Modular nature means you can create your own design to fit your store and customer browsing patterns.
- Our photography is modern and appealing, allowing customers to imagine the flooring in their own home.
- Sample sizes are uniform throughout the collection, so you can easily move your samples from one stand to another